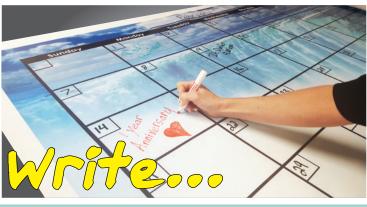

Everase™ ClearFilms are perfect for printing, signage, posters, custom dry erase boards and more! It is capable of turning your own ideas into a dry erase writing surface.

Transform your flat graphic surfaces into a dry erase board!