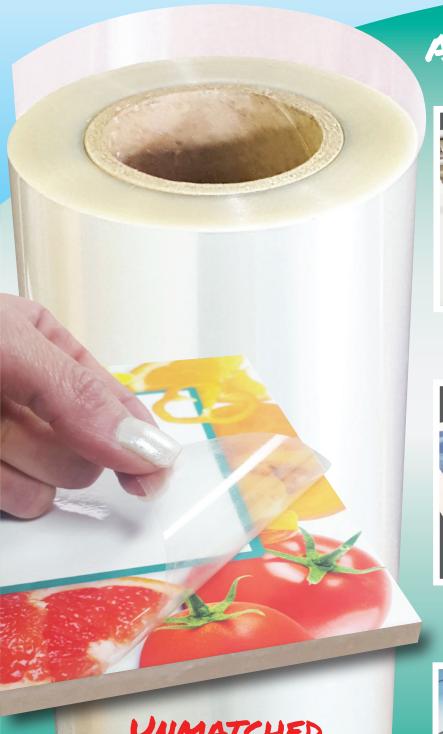

#### A DRY ERASE OVERLAY

UNMATCHED ERASABILITY! NO GHOSTING OR STAINING!

Everase™ ClearFilms are perfect for printing, signage, posters, custom dry erase boards and more! It is capable of turning your own ideas into a dry erase writing surface.

Transform your flat graphic surfaces into a dry erase board!