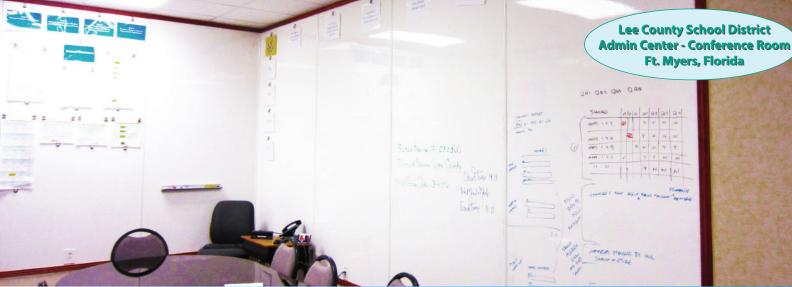

Lee County School District

Ft. Myers, Florida

- Customize your space with various mounting configurations: Horizontal - Vertical - Railroad - Framed - Unframed
- Standard Sizes: 4'x8' and 4'x10' (Custom sizes available