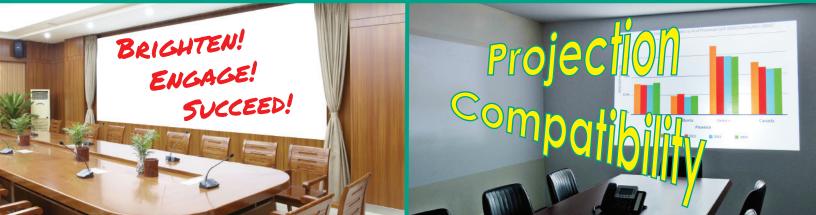

### **Features & Benefits**

- ✓ Covers wall-to-wall and floor-to-ceiling or any flexible wall customization.
- ✓ Install using standard wallcovering techniques.
- ✓ Compatible with interactive technology or used as projection screens.
- ✓ State-of-the-art technology: Resistant to ghosting, staining and scratches.
- ✓ Permanent marker can be erased easily.
- ✓ Cost effective compared to paint and other wallcovering options.
- ✓ Passes ASTM E-84 Flammability Test\*
- √ 10 Year Limited Warranty.
- ✓ Manufactured in the USA!

# Markets & Applications

- Conference Rooms
- Meeting / Training Areas
- Think Tanks
- Operational Walls / Panels
- Architecture
- Educational Facilities
- Medical Facilities
- Projection Screens
- Graphic Design Environments