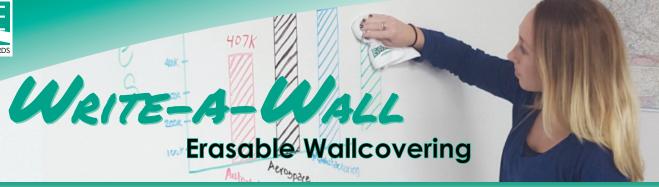

## EVERASE® WRITE-A-WALL Erasable Wallcovering

Everase® solutions were developed by our founder, a chemical engineer with more than 30 years of expertise in the laminating industry. This dry erase technology has been used on whiteboards in thousands of schools across the U.S. The cutting edge formula has allowed us to adapt to various applications such as Erasable Wallcovering.

Write-a-Wall Erasable Wallcoverings by Everase® are ideal for offices, classrooms, conference rooms and more! They are sure to promote limitless brainstorming and creativity in any setting. Our material is applied directly to your existing dry wall with commercial grade wallpaper adhesive.

### **Features & Benefits**

- ✓ Covers wall-to-wall and floor-to-ceiling or any flexible wall customization.
- ✓ Install using standard wallcovering techniques.
- ✓ Compatible with interactive technology or used as projection screens.
- ✓ State-of-the-art technology: Resistant to ghosting, staining and scratches.
- ✓ Permanent marker can be erased easily.
- ✓ Cost effective compared to paint and other wallcovering options.
- ✓ Passes ASTM E-84 Flammability Test\*
- √ 10 Year Limited Warranty.
- ✓ Manufactured in the USA!