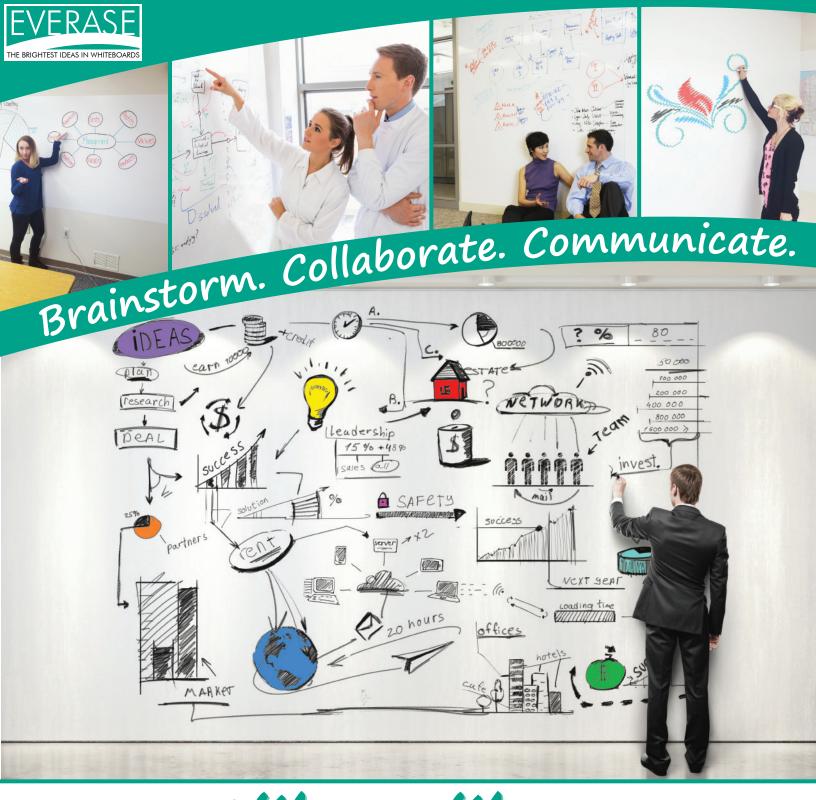

## EVERASE® WRITE-A-WALL Erasable Wallcovering

Everase® solutions were developed by our founder, a chemical engineer with more than 30 years of expertise in the laminating industry. This dry erase technology has been used on whiteboards in thousands of schools across the U.S. The cutting edge formula has allowed us to adapt to various applications such as Erasable Wallcovering.

Write-a-Wall Erasable Wallcoverings by Everase® are ideal for offices, classrooms, conference rooms and more! They are sure to promote limitless brainstorming and creativity in any setting. Our material is applied directly to your existing dry wall with commercial grade wallpaper adhesive.

### **Features & Benefits**

- ✓ Covers wall-to-wall and floor-to-ceiling or any flexible wall customization.
- ✓ Install using standard wallcovering techniques.
- ✓ Compatible with interactive technology or used as projection screens.
- ✓ State-of-the-art technology: Resistant to ghosting, staining and scratches.
- ✓ Permanent marker can be erased easily.
- ✓ Cost effective compared to paint and other wallcovering options.
- ✓ Passes ASTM E-84 Flammability Test\*
- √ 10 Year Limited Warranty.
- ✓ Manufactured in the USA!