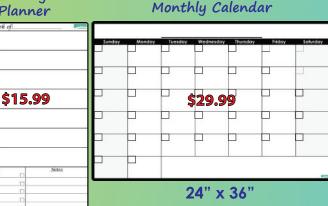

## Monthly Planner

Blackboard Monthly Planner

Weekly Planner

Blackboard Meal Planner

12" x 18"

FREE

\$29.99

Mahogany

Printed

Wooden Frames

Oak \$29.99

Walnut

\$29.99

12" x 16"

24" x 36" Marker and Cloth included!

- 🜟 Removable and repositionable!
- 🜟 Permanent marker compatible!
- 🛕 No staining or ghosting!
- 🛕 Can easily be cut to any size!
- 100% Satisfaction Guaranteed!
- 🚖 Made in the USA!