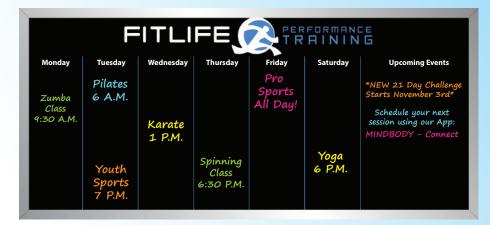

THE BRIGHTEST IDEAS IN WHITEBOARDS

Dry Erase Boards If you can imagine it, we can create it!











Chef's Signature Lobster and Shrimp Pasta \$12.99 Seafood-Stuffed Flounder \$8.50 Crunchy Popcorn Shrimp \$7.99 Crab Linguini Alfredo \$9.25 Sailor's Platter \$9.75 Garlic Shrimp Scampi \$8.25





NO GHOSTING! SCRATCH RESISTANT!

# Why consider Everase for your custom printed dry erase board?



• 100% customizable design of your own ideas tailored for your industry

- Showcase company logo & colors on fully functional dry erase boards
- Promote your brand and increase productivity
- Track goals, deadlines, statistics, schedules, etc
- Engage and communicate with your employees and customers
- Vibrant digital quality images and colors
- State-of-the-art technology: Resistant to scratches, staining and ghosting
- Permanent marker can be erased easily
- Proven durability and superb