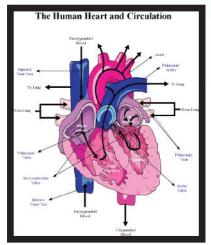

THE BRIGHTEST IDEAS IN WHITEBOARDS

Dry Erase Boards If you can imagine it, we can create it!











Chef's Signature Lobster and Shrimp Pasta \$12.99 Seafood-Stuffed Flounder \$8.50 Crunchy Popcorn Shrimp \$7.99 Crab Linguini Alfredo \$9.25 Sailor's Platter \$9.75 Garlic Shrimp Scampi \$8.25





NO GHOSTING! SCRATCH RESISTANT!

# Why consider Everase for your custom printed dry erase board?



• 100% customizable design of your own ideas tailored for your industry

- Showcase company logo & colors on fully functional dry erase boards
- Promote your brand and increase productivity
- Track goals, deadlines, statistics, schedules, etc
- Engage and communicate with your employees and customers
- Vibrant digital quality images and colors
- State-of-the-art technology: Resistant to scratches, staining and ghosting
- Permanent marker can be erased easily
- Proven durability and super