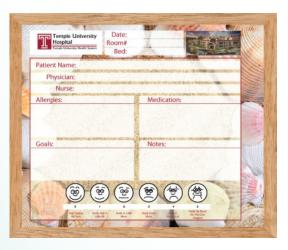

THE BRIGHTEST IDEAS IN WHITEBOARDS

Dry Erase Boards If you can imagine it, we can create it!











Chef's Signature Lobster and Shrimp Pasta \$12.99 Seafood-Stuffed Flounder \$8.50 Crunchy Popcorn Shrimp \$7.99 Crab Linguini Alfredo \$9.25 Sailor's Platter \$9.75 Garlic Shrimp Scampi \$8.25





NO GHOSTING! SCRATCH RESISTANT!

# Why consider Everase for your custom printed dry erase board?



• 100% customizable design of your own ideas tailored for your industry

- Showcase company logo & colors on fully functional dry erase boards
- Promote your brand and increase productivity
- Track goals, deadlines, statistics, schedules, etc
- Engage and communicate with your employees and customers
- Vibrant digital quality images and colors
- State-of-the-art technology: Resistant to scratches, staining and ghosting
- Permanent marker can be erased easily
- Proven durability and superb performance
- 10 Year Limited Warranty! Manufactured in the USA!

# Custom Printed Designs

To learn more visit www.everase.com

or call us at 800,494,5677.

## Business Calendars To do lists Project Ma