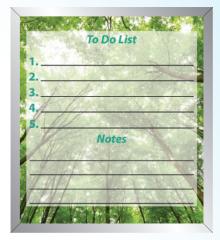

THE BRIGHTEST IDEAS IN WHITEBOARDS

Dry Erase Boards If you can imagine it, we can create it!











Chef's Signature Lobster and Shrimp Pasta \$12.99 Seafood-Stuffed Flounder \$8.50 Crunchy Popcorn Shrimp \$7.99 Crab Linguini Alfredo \$9.25 Sailor's Platter \$9.75 Garlic Shrimp Scampi \$8.25





NO GHOSTING! SCRATCH RESISTANT!

# Why consider Everase for your custom printed dry erase board?



• 100% customizable design of your own ideas tailored for your industry

- Showcase company logo & colors on fully functional dry erase boards
- Promote your brand and increase productivity
- Track goals, deadlines, statistics, schedules, etc
- Engage and communicate with your employees and customers
- Vibrant digital quality images and colors
- State-of-the-art technology: Resistant to scratches, staining and ghosting
- Permanent marker can be erased easily
- Proven durability and superb performance
- 10 Year Limited Warranty! Manufactured in the USA!

# Custom Printed Designs

To learn more visit www.everase.com

or call us at 800,494,5677.

## Business Calendars To do lists Project Mana