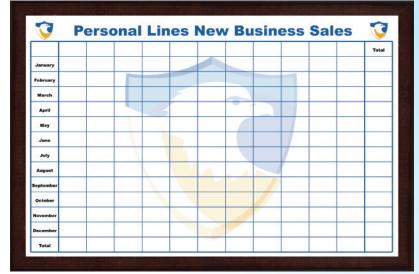

THE BRIGHTEST IDEAS IN WHITEBOARDS

Dry Erase Boards If you can imagine it, we can create it!











Chef's Signature Lobster and Shrimp Pasta \$12.99 Seafood-Stuffed Flounder \$8.50 Crunchy Popcorn Shrimp \$7.99 Crab Linguini Alfredo \$9.25 Sailor's Platter \$9.75 Garlic Shrimp Scampi \$8.25





NO GHOSTING! SCRATCH RESISTANT!

# Why consider Everase for your custom printed dry erase board?



• 100% customizable design of your own ideas tailored for your industry

- Showcase company logo & colors on fully functional dry erase boards
- Promote your brand and increase productivity
- Track goals, deadlines, statistics, schedules, etc
- Engage and communicate with your employees and customers
- Vibrant digital quality images and colors
- State-of-the-art technology: Resistant to scratches, staining and ghosting
- Permanent marker can be erased easily
- Proven durability and superb perf