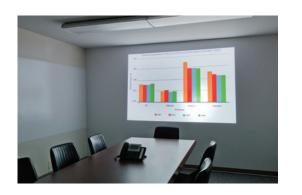

# **Create The Classroom of The Future Today**

Technology is evolving rapidly in the modern education environment. The smooth surface of Everase whiteboards provides added value to classrooms by doubling as the perfect projector screen. Teachers everywhere are embracing the multimedia approach that interactive boards provide. With the Everase surface you eliminate chalk dust and water spillage from routine chalkboard washing, substances you surely don't want around expensive electronic investments.

## **Erasable Wallcoverings**

Everase erasable wallcoverings can be used on dry wall in a conference room, office, playroom or any other room. They are great for interactive whiteboard projectors. Wallcoverings are available in rolls of dry erase high gloss or wet erase low gloss surfaces.