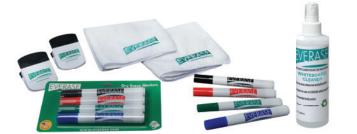

### **Additional Products**

Everase offers proprietary dry erase markers, washable micro-fiber eraser cloths, clip magnets, and whiteboard cleaner, with more products on the horizon.

Everase solutions are produced in the U.S. and were developed by a U.S. patent-holding chemical engineer with more than 30 years of expertise in the laminating industry. All Everase products are backed by our full warranty. For more information, or to request a free sample, please contact us.