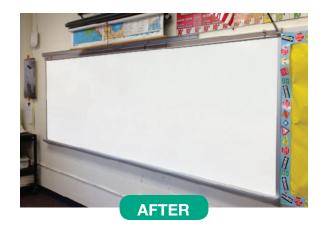

Transform Dull, Lackluster Boards Into Bright, Superior Whiteboards in Minutes

For the most professional results, follow the simple directions supplied with each Everase roll, or watch our handy online installation video at www.everase.com.\*

Convenient long roll lengths (instead of sheets or panels) mean there are typically no visible seams to try to match. A typical chalkboard or older whiteboard can be transformed into a glossy new whiteboard in 30 minutes. The result is a new whiteboard custom fitted to your existing frame.