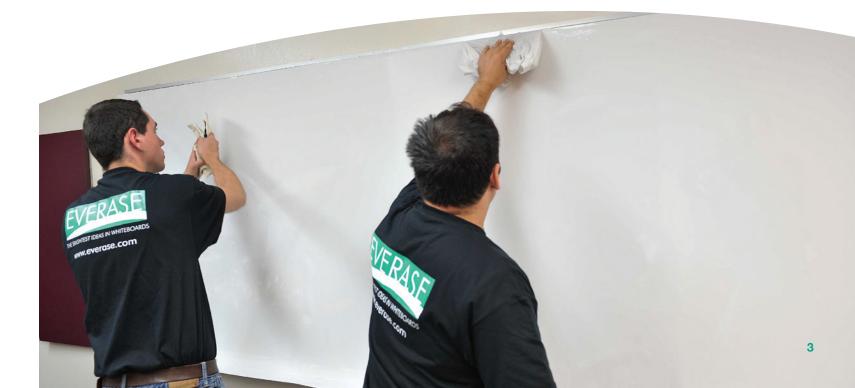

Transform Dull, Lackluster Boards Into Bright, Superior Whiteboards in Minutes

For the most professional results, follow the simple directions supplied with each Everase roll, or watch our handy online installation video at www.everase.com.\*

## Easy to Place. Easy to Erase.

How do you install Everase? Seamlessly, of course! Simply peel off the paper backing. Thanks to the product's pressure-sensitive adhesive backing, Everase can be effortlessly applied onto any clean chalkboard, painted metalboard, stained whiteboard or smooth wall surface. Trim off any excess with a utility knife, and then write away, right away—no curing or wait time is required.

Convenient long roll lengths (instead of sheets or panels) mean there are typically no visible seams to try to match. A typical chalkboard or older whiteboard can be transformed into a glossy new whiteboard in 30 minutes. The result is a new whiteboard custom fitted to your existing frame.