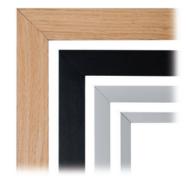

Frame Options

# Framed Ready-to-Use Dry Erase Whiteboards

Our Everase framed whiteboard kits include a set of proprietary dry erase markers, microfiber eraser cloths, clip magnets, easy-mounting hardware, and an optional marker tray. Choose from standard or premium aluminum, black or oak wood frames, in magnetic or non-magnetic surfacing finishes. Five standard sizes from 2' x 3' up to 4' x 8' and additional custom sizes are ideal for planning, scheduling, POP, menus and more. Our framed boards are available as a dry erase board, cork board or combination board.