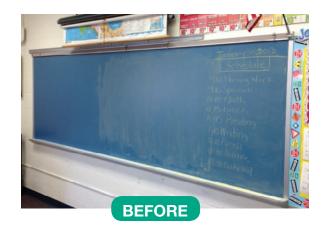

Transform Dull, Lackluster Boards Into Bright, Superior Whiteboards in Minutes

For the most professional results, follow the simple directions supplied with each Everase roll, or watch our handy online installation video at www.everase.com.\*

Convenient long roll lengths (instead of sheets or panels) mean there are typically no visible seams to try to match. A typical chalkboard or older whiteboard can be transformed into a glossy new whiteboard in 30 minutes. The result is a new whiteboard custom fitted to your existing frame.