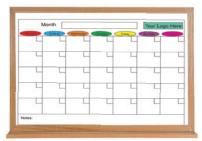

Sports Diagrams

Patient Room Boards

Music Staff Lines

Traceable Graph

Penmanship Lines

Calendars

# **Standard and Custom Printed Dry Erase Graphics**

Standard backgrounds include music staff lines, penmanship lines, traceable grid or graph, and sports diagrams. With our versatile in-house design capabilities, we can customize any design or graph you can imagine including high-quality images, artwork and logos. These graphically enhanced whiteboard surfaces are great for teachers, coaches, training instructors or anybody who wants to be extra-organized. Printed dry erase graphics can be provided on a resurfacing roll or framed board based on customer specific dimensions, offering the same proprietary dry erase technology and superior writing surface.