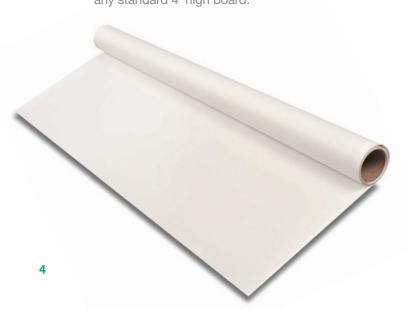

Designed by chemical engineers with expertise in lamination and backed by our full warranty, Everase resurfacing rolls are available in standard 56' and 100' lengths or smaller custom lengths if desired. Rolls are 50" high, perfect for any standard 4' high boards. We offer the most cost-effective way to bring today's dry erase whiteboard versatility into the classroom, conference room or even a playroom.

# **Everase Resurfacing Rolls**

Available in dry erase (high gloss) which has superior erasability and can be erased with a dry cloth or wet erase (low gloss) which is ideal for a projection surface or interactive whiteboard because it minimizes the glare but requires a wetting solution to clean. Comes with factory applied self adhesive. Installs directly over existing chalkboards or dry erase boards and trimmed to fit precisely within your existing frame. Available in standard 56' or 100' lengths or smaller, custom lengths if desired. Rolls are 50" high, perfect for any standard 4' high board.