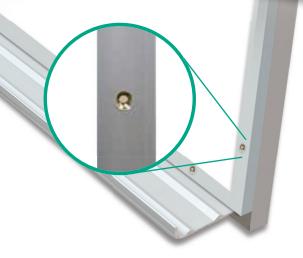

# Retro-Fit Magnetic Replacement Whiteboards

Easy to mount dry erase magnetic replacement panels that are custom built with an aluminum frame. Retro-fit boards are designed to easily fit over existing chalkboards or whiteboards. The frame comes with pre-drilled counter sunk holes. No need to remove the existing chalk tray or board. The system re-uses the chalk tray and avoids the labor and expense of removing existing boards. Custom cut at the factory to fit perfectly over your existing boards. Designed with the same excellent erasability and stain resistance as our standard Everase surface.

These dry erase magnetic steel panels are available with or without a factory applied self-adhesive backing. They're ideal for covering heavily damaged walls or boards. We also offer non-magnetic panels with our high gloss dry erase surface laminated to medium-density fiber boards (MDF) which are great for board or dry wall cover-ups. Available in various sizes.