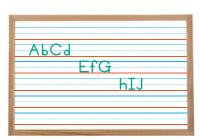

Sports Diagrams

Patient Room Boards

Music Staff Lines

Traceable Graph

Penmanship Lines

Calendars

# **Standard and Custom Printed Dry Erase Graphics**

Standard backgrounds include music staff lines, penmanship lines, traceable grid or graph, and sports diagrams. With our versatile in-house design capabilities, we can customize any design or graph you can imagine including high-quality images, artwork and logos. These graphically enhanced whiteboard surfaces are great for teachers, coaches, training instructors or anybody who wants to be extra-organized. Printed dry erase graphics can be provided on a resurfacing roll or framed board based on customer specific dimensions, offering the same proprietary dry erase technology and superior writing surface.