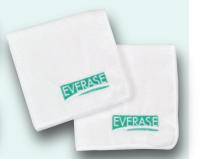

### **Micro-Fiber Eraser Cloths**

Everase® Micro-Fiber Eraser Cloths are designed to clean and refresh whiteboards by absorbing the ink residue without scratching the surface. Keeps your board looking as new as the day it was installed! Machine-washable with regular detergent. No bleach. Set of (2) 12"x12" white micro-fiber eraser cloths.