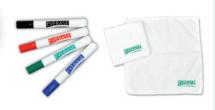

## **Dry Erase Marker Set**

\$5.99 1 Pack: 4 Markers

Everase's Dry Erase Markers are easy to erase and emit little odor, making them perfect for classrooms, small offices and homes. The chisel tip lets you write in broad strokes or fine lines. 4-Color set includes Black, Red, Blue and Green.

### **Micro-Fiber Eraser Cloths**

Everase® Micro-Fiber Eraser Cloths are designed to clean and refresh whiteboards by absorbing the ink residue without scratching the surface. Keeps your board looking as new as the day it was installed! Machine-washable with regular detergent. No bleach. Set of (2) 12"x12" white micro-fiber eraser cloths.

# Starter Kit

1 Pack of 4 Markers 1 Pack of 2 Cloths