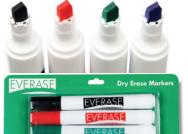

## **Dry Erase Marker Set**

\$5.99 1 Pack: 4 Markers

Everase's Dry Erase Markers are easy to erase and emit little odor, making them perfect for classrooms, small offices and homes. The chisel tip lets you write in broad strokes or fine lines. 4-Color set includes Black, Red, Blue and Green.