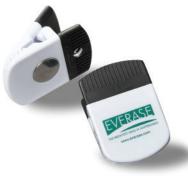

## **Jumbo Clip Magnets**

1 Pack: 2 Clips

Everase® Jumbo Clip Magnets with rubber grips are strong enough to hold several sheets of paper or a poster. Unlike normal magnets, Everase® Jumbo Clip Magnets are designed with smooth edges that will NOT scratch your writing surface. Perfect to hold your eraser cloth and keeps it off the floor!