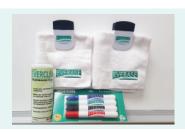

### **Micro-Fiber Eraser Cloths**

Everase® Micro-Fiber Eraser Cloths are designed to clean and refresh whiteboards by absorbing the ink residue without scratching the surface. Keeps your board looking as new as the day it was installed! Machine-washable with regular detergent. No bleach. Set of (2) 12"x12" white micro-fiber eraser cloths.

#### **EverClean® Whiteboard Cleaner**

Available at

 $$40.50 \frac{5ave}{$4.41}$ 1 Case: 9 Bottles

Everase's specially formulated EverClean® Whiteboard Cleaner is recommended to clean and refresh your whiteboard. Removes ghosting, stubborn marks, shadowing, grease, dirt and permanent marker. This cleaner must be used to clean our wet erase low gloss products. Simply spray and wipe with a clean micro-fiber eraser cloth. Non-toxic and low odor.

8 oz. pump spray bottle.